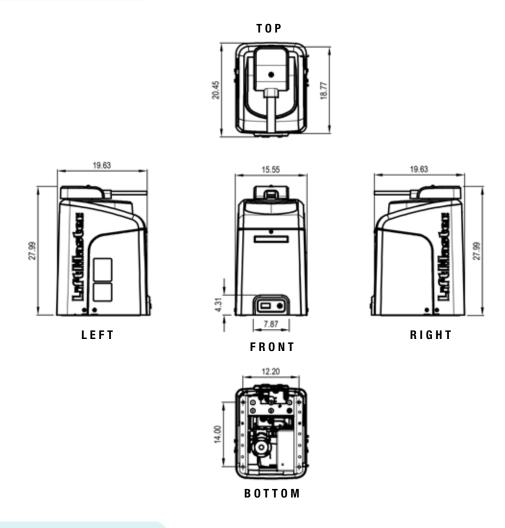

WER 12VDC, 500mA output; switched and unswitched power

OPERATOR WEIGHT 180 lbs.
WARRANTY 3 years

**TEMPERATURE SPECIFICATIONS**Without heater: -4°F (-20°C) to 140°F (60°C); with optional heater: -40°F (-40°C) to 140°F (60°C)

UL 325 & UL 991 listed – class I, II, III and IV

#### CONSTRUCTION

MOTOR 12VDC motor with soft start/stop

**OPERATOR DUTY RATING** 250 cycles per day

CHASSIS/FRAME Constructed with 1/4" black powder-coated steel for rust prevention

**GEAR REDUCTION** 900:1 worm gear reducer in synthetic oil bath

COVER High-density, UV-resistant polycarbonate 2-piece cover for excellent heat and corrosion resistance

**RECOMMENDED CAPACITIES**Rated for gates up to 16 ft. in length or weighing up to 1,000 lbs.



# RSW12UL SWING GATE OPERATOR

**SECTION 32 31 00** 

DIMENSIONS



### CAPACITY