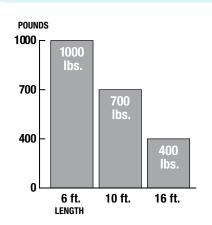

COVER High-density, UV-resistant polycarbonate 2-piece cover for excellent heat and corrosion resistance

**RECOMMENDED CAPACITIES**Rated for gates up to 16 ft. in length or weighing up to 1,000 lbs.

### CAPACITY