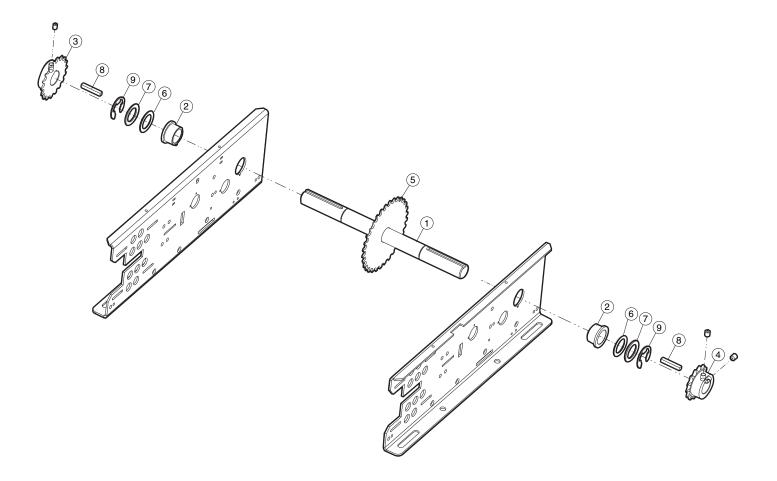

#### **APPLICATION REQUIREMENTS**

Replacement of Output Shaft and/or its components for Medium Duty Logic Model MJ and MH Operators.

| PACKING LIST |                                 |     |
|--------------|---------------------------------|-----|
| ITEM         | DESCRIPTION                     | QTY |
| 1            | Output Shaft                    | 1   |
| 2            | Flange Bearing                  | 2   |
| 3            | Sprocket, #41B14 x 1" Bore      | 1   |
| 4            | Sprocket, #48B18 x 1" Bore      | 1   |
| 5            | Sprocket, #41B32 x 1" Bore      | 1   |
| 6            | Spacer, Thin                    | 2   |
| 7            | Washer, Thick                   | 2   |
| 8            | Key 1/4 x 1-1/2" Long           | 2   |
| 9            | E Ring, 1" Plated               | 2   |
| 10           | Chain, #48x29 Links (Not Shown) | 1   |
| 11           | Chain, #48x43 Links (Not Shown) | 1   |
| 12           | Rollpin, 5/16" x 2" (Not Shown) | 1   |