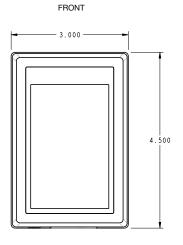

OWER SUPPLY** 12VDC Transformer (not included in carton)

PROGRAMMING (DATABASE MANAGEMENT) Cloud (myQ® Business™)

REALTIME EVENT MONITORING (EMAIL NOTIFICATIONS)

Yes

SOFTWARE myQ Business™
WIEGAND INPUT DATA FORMAT 26 and 30 Bit
LOCAL USER CAPACITY 25.000

LOCAL USER CAPACITY 25,00

EVENT HISTORY 8,000

MAX NUMBER OF GATES/DOORS OF CONTROL (EACH) 2

WIEGAND INPUT 2

**RELAY OUTPUT** 4 (2 primary, 2 auxilliary)

**MOUNTING OPTIONS** Surface (fits on standard single gang box)

**OPERATING TEMPERATURE** -31°F to 150°F (-35°C to 66°C)

CAMERA READY No
ANTI-TAMPER ALARM Yes
WARRANTY 2 years

### CONSTRUCTION

ENCLOSURE MATERIAL Polycarbonate

DATA SHEET CONNECTED ACCESS PORTAL, 2-DOOR CONTROLLER

# CONNECTED ACCESS PORTAL, 2-DOOR CONTROLLER CAP2D

**SECTION 28 13 00** 

### DIMENSIONS







## RANGE

| CAP2D Feature                                     | Wired | Wire type                                             | Range                                           |
|---------------------------------------------------|-------|-------------------------------------------------------|-------------------------------------------------|
| Power 120VAC to 12VDC (from outlet to controller) | х     | 2 wire (14 AWG)<br>2 wire (16 AWG)<br>2 wire (18 AWG) | Up to 300 ft.<br>Up to 200 ft.<br>Up to 100 ft. |
| PoE (Power of Internet) - 48VDC                   | х     | CAT5 or CAT6                                          | Up to 328 ft.                                   |
| Wiegand accessory wiring                          | х     | 7 wire (18-22 AWG)