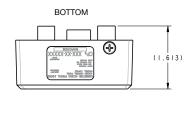

*POWER SUPPLY** 12VDC Transformer (not included in carton)

PROGRAMMING (DATABASE MANAGEMENT) Cloud (myQ® Business™)

REALTIME EVENT MONITORING (EMAIL NOTIFICATIONS)

Yes

SOFTWARE myQ Business™
WIEGAND INPUT DATA FORMAT 26 and 30 Bit
LOCAL USER CAPACITY 25.000

LOCAL USER CAPACITY 25,00

EVENT HISTORY 8,000

MAX NUMBER OF GATES/DOORS OF CONTROL (EACH) 2

WIEGAND INPUT 2

**RELAY OUTPUT** 4 (2 primary, 2 auxilliary)

**MOUNTING OPTIONS** Surface (fits on standard single gang box)

**OPERATING TEMPERATURE** -31°F to 150°F (-35°C to 66°C)

CAMERA READY No
ANTI-TAMPER ALARM Yes
WARRANTY 2 years

### CONSTRUCTION

ENCLOSURE MATERIAL Polycarbonate

DATA SHEET CONNECTED ACCESS PORTAL, 2-DOOR CONTROLLER

# CONNECTED ACCESS PORTAL, 2-DOOR CONTROLLER CAP2D

**SECTION 28 13 00** 

### DIMENSIONS







## RANGE

| CAP2D Feature                                     | Wired | Wire type                                             | Range                                           |
|---------------------------------------------------|-------|-------------------------------------------------------|-------------------------------------------------|
| Power 120VAC to 12VDC (from outlet to controller) | х     | 2 wire (14 AWG)<br>2 wire (16 AWG)<br>2 wire (18 AWG) | Up to 300 ft.<br>Up to 200 ft.<br>Up to 100 ft. |
| PoE (Power of Internet) - 48VDC                   | х     | CAT5 or CAT6                                          | Up to 328 ft.                                   |
| Wiegand accessory wiring                          | х     | 7 wire (18-22 AWG)