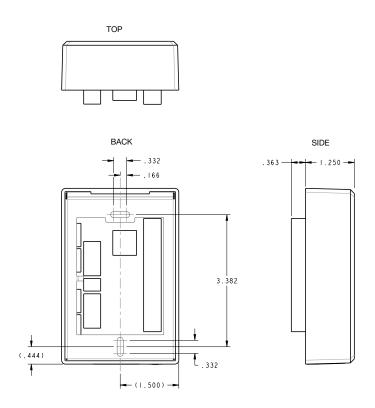

**POWER SUPPLY** 12VDC Transformer (not included in carton)

PROGRAMMING (DATABASE MANAGEMENT) Cloud (myQ® Business™)

REALTIME EVENT MONITORING (EMAIL NOTIFICATIONS)

Yes

SOFTWARE myQ Business™
WIEGAND INPUT DATA FORMAT 26 and 30 Bit
LOCAL USER CAPACITY 25.000

LOCAL USER CAPACITY 25,00

EVENT HISTORY 8,000

MAX NUMBER OF GATES/DOORS OF CONTROL (EACH) 2

WIEGAND INPUT 2

**RELAY OUTPUT** 4 (2 primary, 2 auxilliary)

**MOUNTING OPTIONS** Surface (fits on standard single gang box)

**OPERATING TEMPERATURE** -31°F to 150°F (-35°C to 66°C)

CAMERA READY No
ANTI-TAMPER ALARM Yes
WARRANTY 2 years

### CONSTRUCTION

ENCLOSURE MATERIAL Polycarbonate

DATA SHEET CONNECTED ACCESS PORTAL, 2-DOOR CONTROLLER

# CONNECTED ACCESS PORTAL, 2-DOOR CONTROLLER CAP2D

**SECTION 28 13 00** 

### DIMENSIONS







## RANGE

| CAP2D Feature                                     | Wired | Wire type                                             | Range                                           |
|---------------------------------------------------|-------|-------------------------------------------------------|-------------------------------------------------|
| Power 120VAC to 12VDC (from outlet to controller) | х     | 2 wire (14 AWG)<br>2 wire (16 AWG)<br>2 wire (18 AWG) | Up to 300 ft.<br>Up to 200 ft.<br>Up to 100 ft. |
| PoE (Power of Internet) - 48VDC                   | х     | CAT5 or CAT6                                          | Up to 328 ft.                                   |
| Wiegand accessory wiring                          | х     | 7 wire (18-22 AWG)