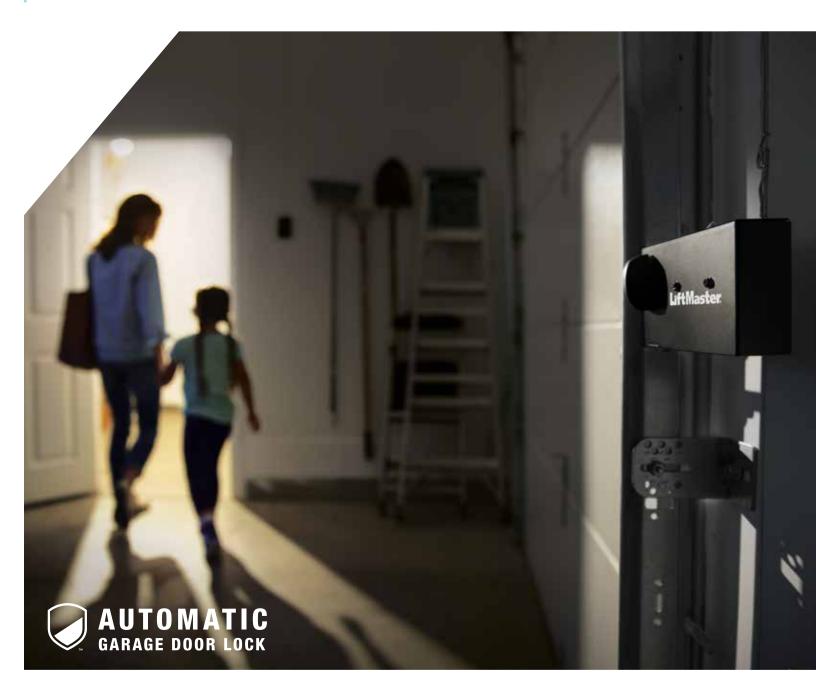

### COMPLETE CONFIDENCE.

We have security solutions for any garage. Our select new openers work with the Automatic Garage Door Lock for absolute protection.

## SECURITY'S SOUND.

It's your biggest door. Give it an extra layer of protection.

The Automatic Garage Door Lock works with select new LiftMaster® Garage Door Openers to secure your garage door automatically every time it closes. For complete security that you can hear.

#### **ABSOLUTE PROTECTION**

A deadbolt lock makes your garage door virtually impenetrable.