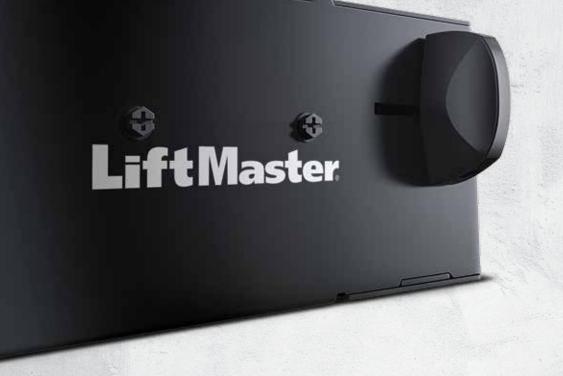

#### **ULTIMATE GARAGE PROTECTION**

Elite Series® DC Battery Backup Belt Drive Wi-Fi® Garage Door Opener **8550W** 

Our quietest feature-rich garage door opener with an added Automatic Garage Door Lock offers the ultimate garage security solution.

#### **HEAVY WIND DEFENSE**

Elite Series 3/4 HP AC Chain Drive Wi-Fi Garage Door Opener 8587W

This opener protects homes with heavy garage doors. Add the Automatic Garage Door Lock to keep the garage secured through the strongest storms.

#### **EASY GARAGE SECURITY**

Premium Series DC Battery Backup Capable Chain Drive Wi-Fi Garage Door Opener **8360W** 

Our most versatile opener is Battery Backup and Automatic Garage Door Lock Capable for any security need.